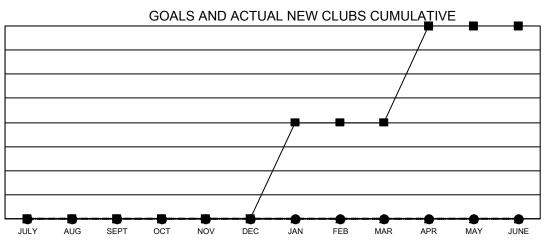

## LOCATION: OREGON

| Clubs                 |               |           |               | Members               |                           |                         |                                                    |  |
|-----------------------|---------------|-----------|---------------|-----------------------|---------------------------|-------------------------|----------------------------------------------------|--|
| RESULTS FOR 2022-2023 |               |           |               | RESULTS FOR 2022-2023 |                           |                         |                                                    |  |
| QUARTER               | NEW CLUB GOAL | NEW CLUBS | DROPPED CLUBS | QUARTER               | MEMBER GROWTH NET<br>GOAL | MEMBER GROWTH<br>ACTUAL | DROPPED<br>MEMBERS ACTUAL<br>(including transfers) |  |
| JULY/AUG/SEPT         | 0             | 0         | 2             | JULY/AUG/SE           | РТ 20                     | 64                      | 96                                                 |  |
| OCT/NOV/DEC           | 0             | 0         | 0             | OCT/NOV/DE            | C 25                      | 0                       | 0                                                  |  |
| JAN/FEB/MAR           | 2             | 0         | 0             | JAN/FEB/MAR           | 25                        | 0                       | 0                                                  |  |
| APR/MAY/JUNE          | 2             | 0         | 0             | APR/MAY/JUN           | NE 31                     | 0                       | 0                                                  |  |

## - ■ - CURRENT YEAR GOALS FOR NEW CLUBS

- CURRENT TEAR GUALS FOR NEW CLUB

CURRENT YEAR ACTUAL NEW CLUBS

▲ - LAST YEAR ACTUAL NEW CLUBS

GOALS AND ACTUAL MEMBERS CUMULATIVE

| DROPPED CLUBS: 2 |    | 26 CLUBS OF 127 ADDED 1 OR | GENDER DISTRIBUTION               |                |
|------------------|----|----------------------------|-----------------------------------|----------------|
|                  |    | MORE NEW MEMBERS           | MALE                              | 1,658 (58.46%) |
|                  |    |                            | FEMALE                            | 1,177 (41.50%) |
| DROPPED MEMBERS  |    |                            | NON BINARY                        | 1 (0.04%)      |
| DECEASED         | 17 |                            | PREFER NOT TO ANSWER              | 0 (0.00%)      |
| CLUB CANCELLED   | 16 |                            |                                   | 718            |
| OTHER            | 63 | CLICK HERE FOR CUMULATIVE  | TOTAL FAMILY UNIT MEMBERS         | 710            |
| TOTAL            | 96 | MEMBERSHIP DATA            | FAMILY MEMBERS PAYING HAL<br>DUES | F 367          |