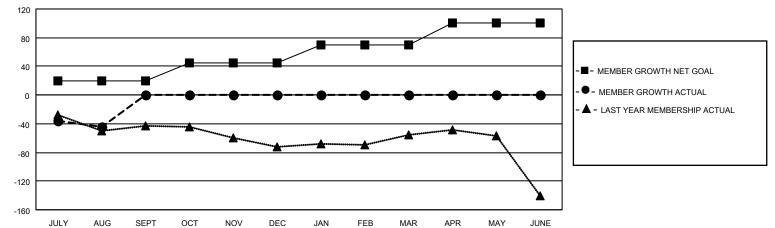

## LOCATION: OREGON

| Clubs                 |               |           |               | Members               |                           |                         |                                                    |  |
|-----------------------|---------------|-----------|---------------|-----------------------|---------------------------|-------------------------|----------------------------------------------------|--|
| RESULTS FOR 2022-2023 |               |           |               | RESULTS FOR 2022-2023 |                           |                         |                                                    |  |
| QUARTER               | NEW CLUB GOAL | NEW CLUBS | DROPPED CLUBS | QUARTER               | MEMBER GROWTH NET<br>GOAL | MEMBER GROWTH<br>ACTUAL | DROPPED<br>MEMBERS ACTUAL<br>(including transfers) |  |
| JULY/AUG/SEPT         | 0             | 0         | 2             | JULY/AUG/SE           | РТ 20                     | 64                      | 96                                                 |  |
| OCT/NOV/DEC           | 0             | 0         | 0             | OCT/NOV/DE            | C 25                      | 0                       | 0                                                  |  |
| JAN/FEB/MAR           | 2             | 0         | 0             | JAN/FEB/MAR           | 25                        | 0                       | 0                                                  |  |
| APR/MAY/JUNE          | 2             | 0         | 0             | APR/MAY/JUN           | NE 31                     | 0                       | 0                                                  |  |

## - ■ - CURRENT YEAR GOALS FOR NEW CLUBS

- CURRENT TEAR GUALS FOR NEW CLUB

CURRENT YEAR ACTUAL NEW CLUBS

▲ - LAST YEAR ACTUAL NEW CLUBS

GOALS AND ACTUAL MEMBERS CUMULATIVE

| DROPPED CLUBS: 2 |    | 26 CLUBS OF 127 ADDED 1 OR | GENDER DISTRIBUTION               |                |
|------------------|----|----------------------------|-----------------------------------|----------------|
|                  |    | MORE NEW MEMBERS           | MALE                              | 1,658 (58.46%) |
|                  |    |                            | FEMALE                            | 1,177 (41.50%) |
| DROPPED MEMBERS  |    |                            | NON BINARY                        | 1 (0.04%)      |
| DECEASED         | 17 |                            | PREFER NOT TO ANSWER              | 0 (0.00%)      |
| CLUB CANCELLED   | 16 |                            |                                   | 718            |
| OTHER            | 63 | CLICK HERE FOR CUMULATIVE  | TOTAL FAMILY UNIT MEMBERS         | 710            |
| TOTAL            | 96 | MEMBERSHIP DATA            | FAMILY MEMBERS PAYING HAL<br>DUES | F 367          |